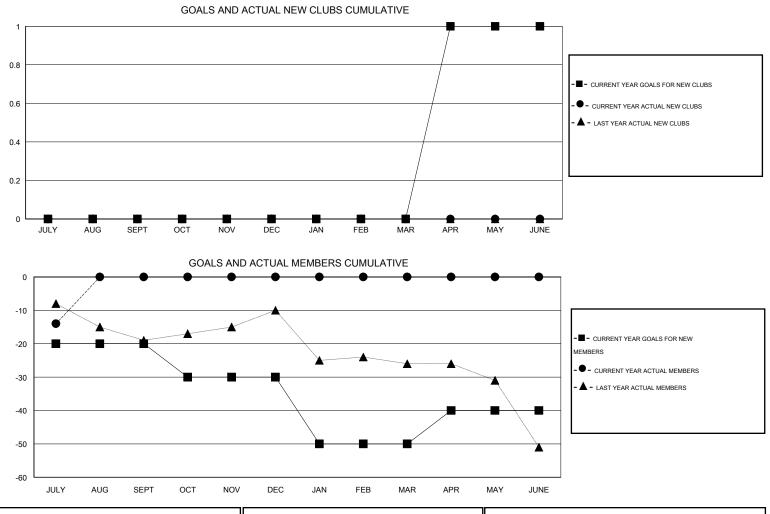

## GMT: Cindy Greag

| GMT: Cindy G  | regg             |                   | LOCATIO          | N VIRGINIA       |                       |                    |                                     |                    | GMT CA 1         |  |
|---------------|------------------|-------------------|------------------|------------------|-----------------------|--------------------|-------------------------------------|--------------------|------------------|--|
|               |                  | Clubs             |                  |                  | Members               |                    |                                     |                    |                  |  |
|               | RESU             | LTS FOR 2015-2016 |                  |                  | RESULTS FOR 2015-2016 |                    |                                     |                    |                  |  |
| QUARTER       | NEW CLUB<br>GOAL | NEW CLUBS         | DROPPED<br>CLUBS | NET<br>GAIN/LOSS | QUARTER               | NEW MEMBER<br>GOAL | CHARTER AND<br>NEW MEMBERS<br>ADDED | DROPPED<br>MEMBERS | NET<br>GAIN/LOSS |  |
| JULY/AUG/SEPT | 0                | 0                 | 0                | 0                | JULY/AUG/SEPT         | -20                | 9                                   | 23                 | -14              |  |
| OCT/NOV/DEC   | 0                | 0                 | 0                | 0                | OCT/NOV/DEC           | -10                | 0                                   | 0                  | 0                |  |
| JAN/FEB/MAR   | 0                | 0                 | 0                | 0                | JAN/FEB/MAR           | -20                | 0                                   | 0                  | 0                |  |
| APR/MAY/JUNE  | 1                | 0                 | 0                | 0                | APR/MAY/JUNE          | 10                 | 0                                   | 0                  | 0                |  |